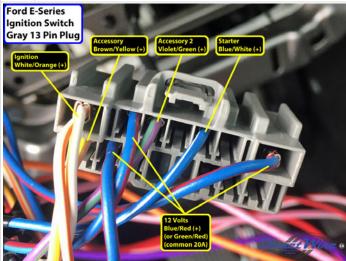

### Wiring Photo and Notes: 12 Volts

There are no notes for this wire.

#### Wiring Photo and Notes: Second 12 Volts

There are no notes for this wire.

Wiring Photo and Notes: Starter

#### Wiring Photo and Notes: Starter

There are no notes for this wire.

#### Wiring Photo and Notes: Ignition

There are no notes for this wire.

## **Wiring Photo and Notes: Accessory**

There are no notes for this wire.

Wiring Photo and Notes: Second Accessory

#### **Wiring Photo and Notes: Second Accessory**

There are no notes for this wire.