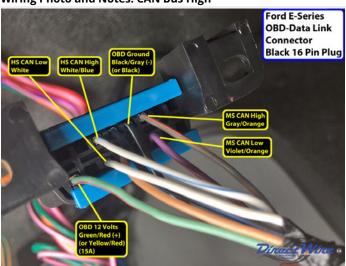

|  |  |
| Satellite Radio Tuner                                                          | (built into radio on models with navigation) |          | Behind Center of Dash (w/o navigation) |  |  |

### Wiring Photo and Notes: 12 Volts



There are no notes for this wire.

#### Wiring Photo and Notes: Second 12 Volts



There are no notes for this wire.

Wiring Photo and Notes: Starter

#### Wiring Photo and Notes: Starter



There are no notes for this wire.

#### Wiring Photo and Notes: Ignition



There are no notes for this wire.

## **Wiring Photo and Notes: Accessory**



There are no notes for this wire.

Wiring Photo and Notes: Second Accessory

#### **Wiring Photo and Notes: Second Accessory**



There are no notes for this wire.

### Wiring Photo and Notes: CAN Bus High



There are no notes for this wire.

# Wiring Photo and Notes: CAN Bus Low



There are no notes for this wire.

Wiring Photo and Notes: CAN Bus High 2

#### Wiring Photo and Notes: CAN Bus High 2



There are no notes for this wire.

### Wiring Photo and Notes: CAN Bus Low 2



There are no notes for this wire.

## Wiring Photo and Notes: OBD 12 Volts



There are no notes for this wire.

Wiring Photo and Notes: OBD Ground

#### Wiring Photo and Notes: OBD Ground



There are no notes for this wire.

#### Wiring Photo and Notes: OBD Connector



There are no notes for this wire.

## Wiring Photo and Notes: Power Lock



There are no notes for this wire.

Wiring Photo and Notes: Power Unlock

#### Wiring Photo and Notes: Power Unlock



There are no notes for this wire.

#### **Wiring Phot