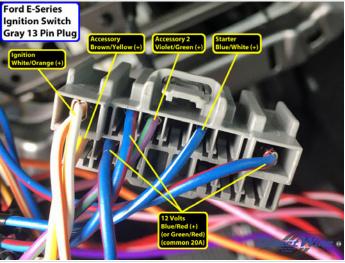

### Wiring Photo and Notes: 12 Volts

There are no notes for this wire.

#### Wiring Photo and Notes: Second 12 Volts

There are no notes for this wire.

Wiring Photo and Notes: Starter

#### Wiring Photo and Notes: Starter

There are no notes for this wire.

#### Wiring Photo and Notes: Ignition

There are no notes for this wire.

## **Wiring Photo and Notes: Accessory**

There are no notes for this wire.

Wiring Photo and Notes: Second Accessory

#### **Wiring Photo and Notes: Second Accessory**

There are no notes for this wire.