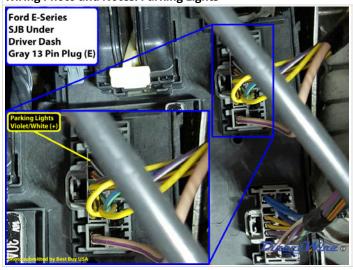

#### **Wiring Photo and Notes: Parking Lights**

There are no notes for this wire.