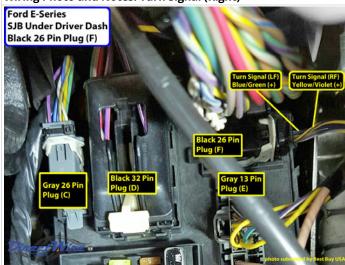

#### Wiring Photo and Notes: Turn Signal (Right)

There are no notes for this wire.