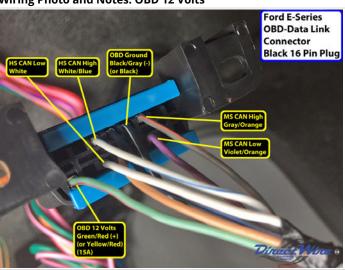

## Wiring Photo and Notes: OBD 12 Volts

There are no notes for this wire.

Wiring Photo and Notes: OBD Ground