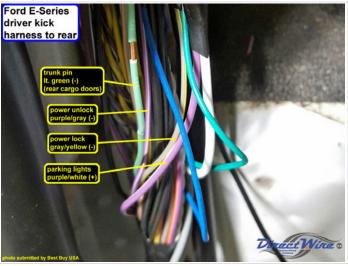

## Wiring Photo and Notes: Power Lock

There are no notes for this wire.

Wiring Photo and Notes: Power Unlock

#### Wiring Photo and Notes: Power Unlock

There are no notes for this wire.

#### **Wiring Photo and Notes: Parking Lights**

There are no notes for this wire.

#### Wiring Photo and Notes: Trunk/Hatch Pin

There are no notes for this wire.