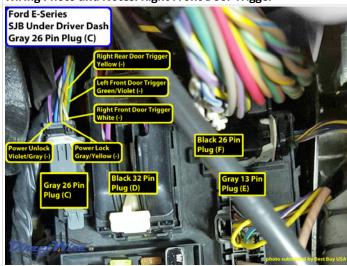

#### Wiring Photo and Notes: Right Front Door Trigger

There are no notes for this wire.