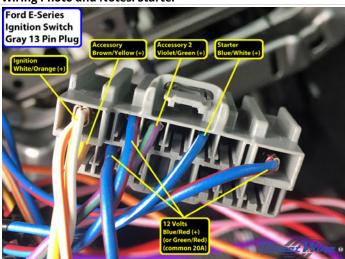

### Wiring Photo and Notes: 12 Volts

There are no notes for this wire.

#### Wiring Photo and Notes: Second 12 Volts

There are no notes for this wire.

Wiring Photo and Notes: Starter

#### Wiring Photo and Notes: Starter

There are no notes for this wire.

#### Wiring Photo and Notes: Ignition

There are no notes for this wire.

## **Wiring Photo and Notes: Accessory**

There are no notes for this wire.

Wiring Photo and Notes: Second Accessory

#### **Wiring Photo and Notes: Second Accessory**

There are no notes for this wire.