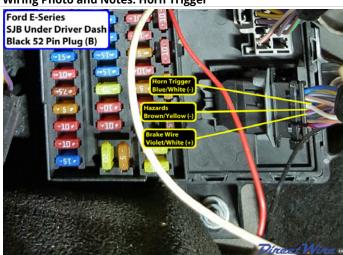

## Wiring Photo and Notes: Brake Wire

There are no notes for this wire.

Wiring Photo and Notes: Horn Trigger

Wiring Photo and Notes: Horn Trigger

There are no notes for this wire.

© 2018 Directed. All rights reserved.