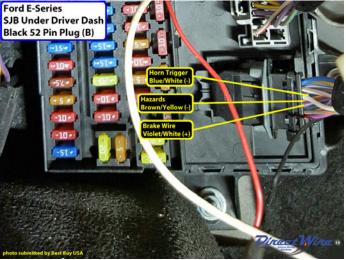

## Wiring Photo and Notes: Hazards

There are no notes for this wire.

Wiring Photo and Notes: Turn Signal (Left)

## Wiring Photo and Notes: Brake Wire

There are no notes for this wire.

Wiring Photo and Notes: Horn Trigger

Wiring Photo and Notes: Horn Trigger

There are no notes for this wire.

© 2018 Directed. All rights reserved.