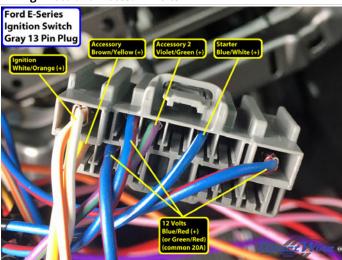

### Wiring Photo and Notes: 12 Volts

There are no notes for this wire.

#### Wiring Photo and Notes: Second 12 Volts

There are no notes for this wire.

Wiring Photo and Notes: Starter

#### Wiring Photo and Notes: Starter

There are no notes for this wire.

#### Wiring Photo and Notes: Ignition

There are no notes for this wire.

## **Wiring Photo and Notes: Accessory**

There are no notes for this wire.

Wiring Photo and Notes: Second Accessory

#### **Wiring Photo and Notes: Second Accessory**

There are no notes for this wire.