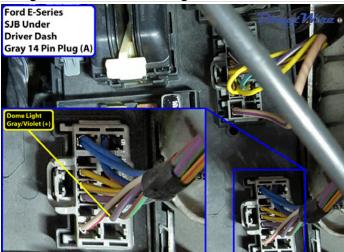

ere are no notes for this wire.

## Wiring Photo and Notes: Hazards



There are no notes for this wire.

Wiring Photo and Notes: Turn Signal (Left)

#### Wiring Photo and Notes: Turn Signal (Left)



There are no notes for this wire.

#### Wiring Photo and Notes: Turn Signal (Right)



There are no notes for this wire.

## Wiring Photo and Notes: Reverse Light



There are no notes for this wire.

Wiring Photo and Notes: Left Front Door Trigger

#### Wiring Photo and Notes: Left Front Door Trigger



There are no notes for this wire.

#### Wiring Photo and Notes: Right Front Door Trigger



There are no notes for this wire.

## Wiring Photo and Notes: Right Rear Door Trigger



There are no notes for this wire.

Wiring Photo and Notes: Dome Light

#### Wiring Photo and Notes: Dome Light



There are no notes for this wire.

#### Wiring Photo and Notes: Trunk/Hatch Pin



There are no notes for this wire.

## Wiring Photo and Notes: Brake Wire



There are no notes for this wire.

Wiring Photo and Notes: Horn Trigger

Wiring Photo and Notes: Horn Trigger



There are no notes for this wire.

© 2018 Directed. All rights reserved.

DirectWire and its vehicle information are for the sole use of authorized Directed personnel and it's participating dealers and distributors. The information contained on these pages may contain confidential and privileged information. Any unauthorized review, use, disclosure or distribution is prohibited.