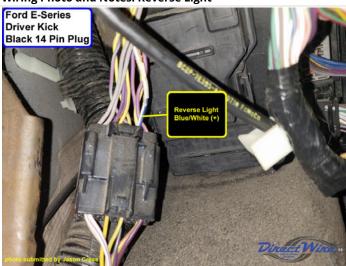

## Wiring Photo and Notes: Reverse Light

There are no notes for this wire.

Wiring Photo and Notes: Left Front Door Trigger