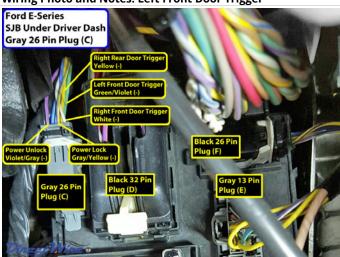

#### Wiring Photo and Notes: Left Front Door Trigger

There are no notes for this wire.