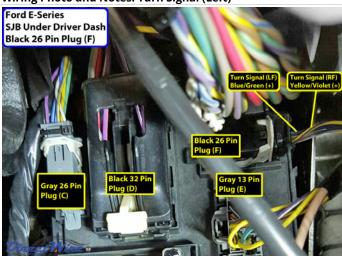

#### Wiring Photo and Notes: Turn Signal (Left)

There are no notes for this wire.

#### Wiring Photo and Notes: Turn Signal (Right)

There are no notes for this wire.