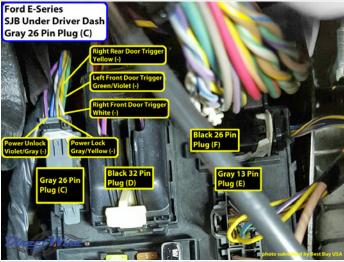

## Wiring Photo and Notes: Power Lock

There are no notes for this wire.

Wiring Photo and Notes: Power Unlock

#### Wiring Photo and Notes: Power Unlock

There are no notes for this wire.

#### **Wiring Photo and Notes: Parking Lights**

There are no notes for this wire.

#### Wiring Photo and Notes: Left Front Door Trigger

There are no notes for this wire.

#### Wiring Photo and Notes: Right Front Door Trigger

There are no notes for this wire.

## Wiring Photo and Notes: Right Rear Door Trigger

There are no notes for this wire.

Wiring Photo and Notes: Dome Light

#### Wiring Photo and Notes: Trunk/Hatch Pin

There are no notes for this wire.