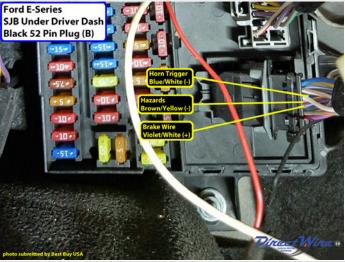

## Wiring Photo and Notes: Hazards

There are no notes for this wire.

Wiring Photo and Notes: Turn Signal (Left)

## Wiring Photo and Notes: Brake Wire

There are no notes for this wire.

Wiring Photo and Notes: Horn Trigger

Wiring Photo and Notes: Horn Trigger

There are no notes for this wire.

© 2018 Directed. All rights reserved.